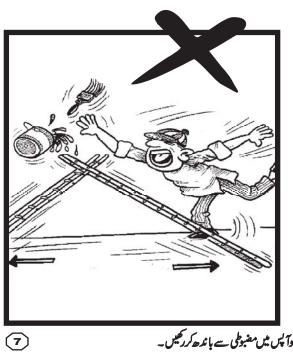

سیرهی کا دیوار کے ساتھ زاویہ اس طرح ہوکہ اس کے گرنے کا امکان ندہو۔

عیانوں کی نقل وحمل کے وقت ان کے او پر سوار نہ ہوں بلکہ ان کی نقل وحمل میں مدوکریں۔

متحرک مچانوں کے استعال سے قبل ان کے پہیوں کوجا مدکریں۔